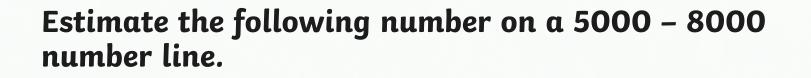

## 500

10 000

Click for Answer

• To represent numbers on a number line.

Represent the following number on a 5000 – 10 000 number line.

Represent the following number on a 8000 – 10 000 number line.

8750

Click for Answer