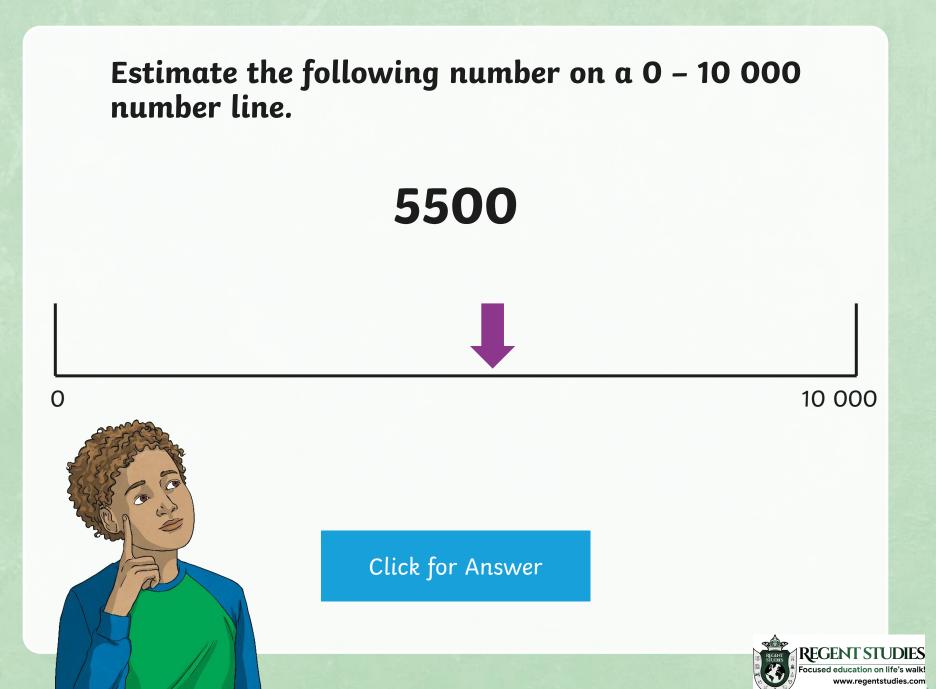

# Estimate the following number on a 0 – 10 000 number line.

## 500

10 000

Click for Answer

• To represent numbers on a number line.

Represent the following number on a 5000 – 10 000 number line.

Represent the following number on a 8000 – 10 000 number line.

8750

Click for Answer