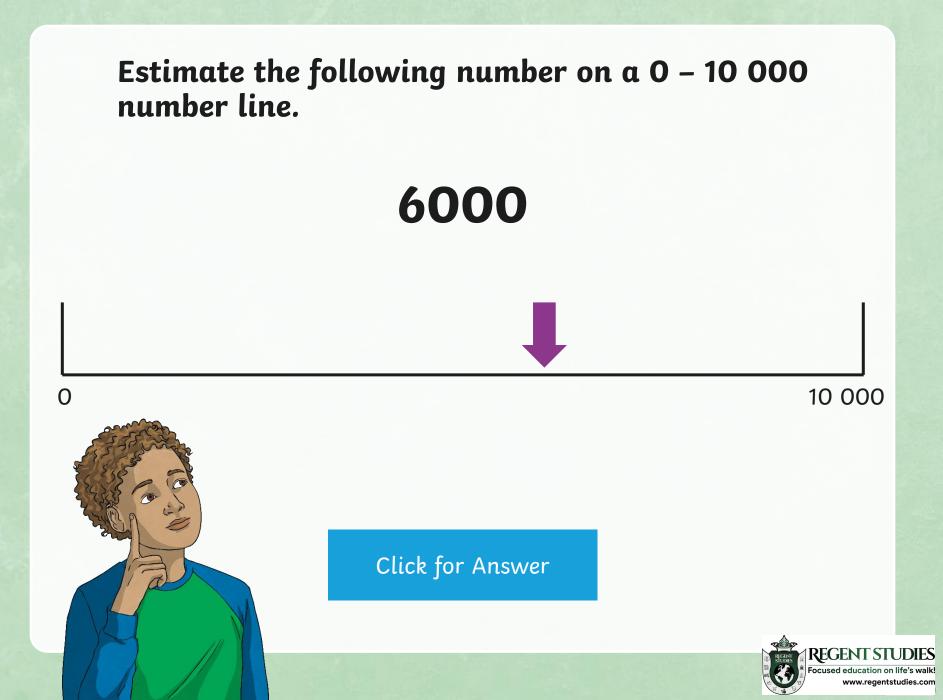

# Estimate the following number on a 0 – 10 000 number line.

## 500

10 000

Click for Answer

• To represent numbers on a number line.

Represent the following number on a 5000 – 10 000 number line.

Represent the following number on a 8000 – 10 000 number line.

8750

Click for Answer