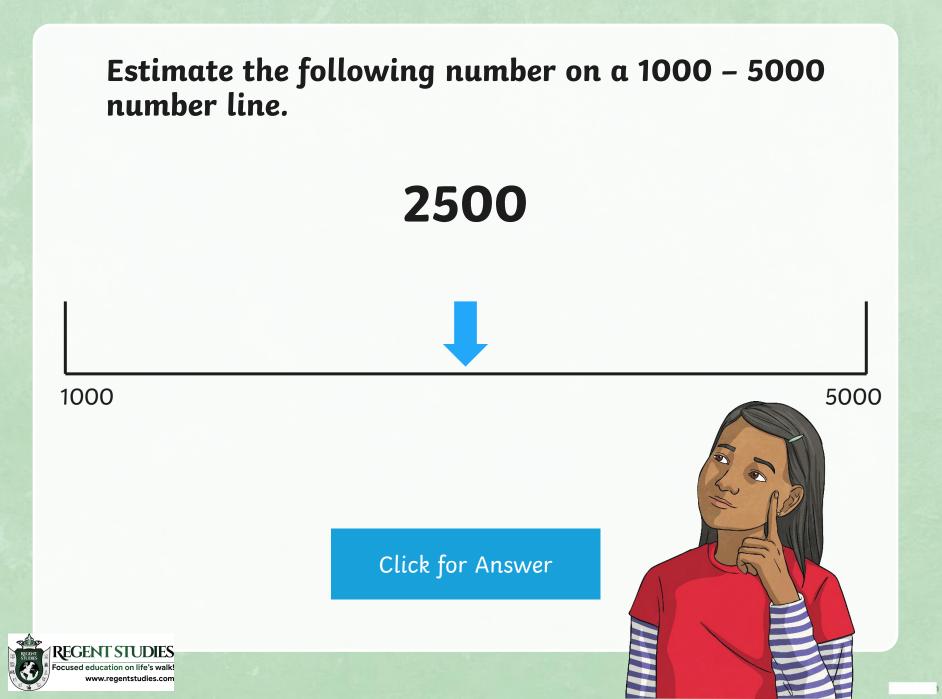

# Estimate the following number on a 0 – 10 000 number line.

## 500

10 000

Click for Answer

• To represent numbers on a number line.

Represent the following number on a 5000 – 10 000 number line.

Represent the following number on a 8000 – 10 000 number line.

8750

Click for Answer