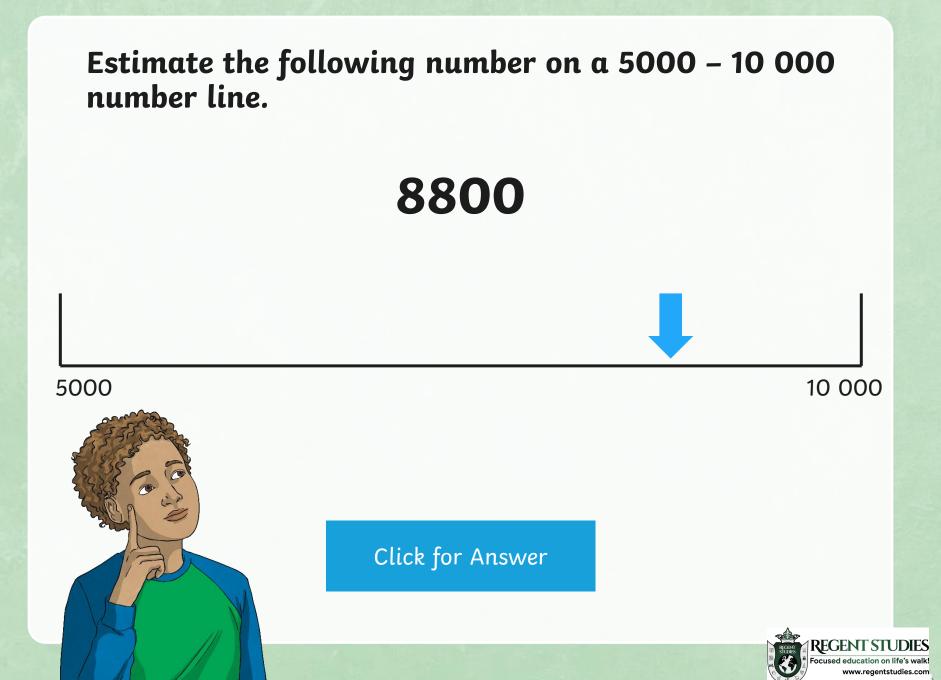

**Activity 4** Estimate numbers on different number lines



• To represent numbers on a number line.





10 000







# Represent the following number on a $O - 10\ OOO$ number line.

## 1500

10 000

#### Click for Answer





#### Click for Answer





10 000





• To estimate numbers on a number line.







#### Click for Answer



0

10 000





10 000

#### Click for Answer



# Estimate the following number on a 0 – 10 000 number line.

## 500

10 000

Click for Answer



• To represent numbers on a number line.



Represent the following number on a 5000 – 10 000 number line.





Represent the following number on a 8000 – 10 000 number line.

8750

Click for Answer



8000









#### Click for Answer









Click for Answer





• To estimate numbers on a number line.





# Estimate the following number on a 8000 – 10 000 number line.

### 9500



Click for Answer