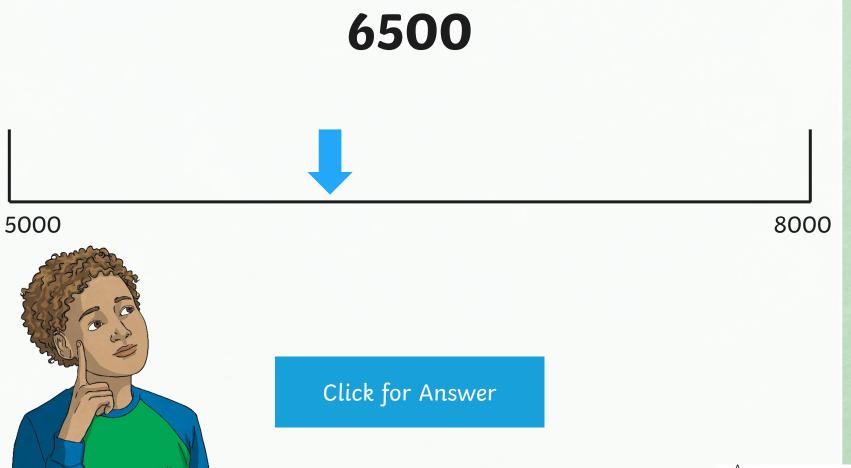

8000

#### Click for Answer

Click for Answer

• To estimate numbers on a number line.