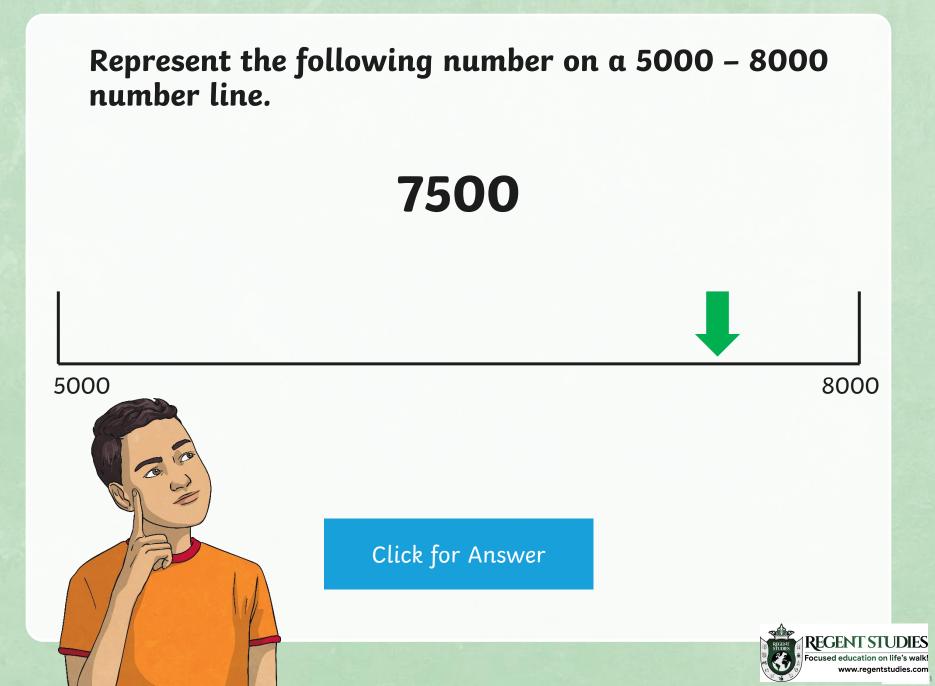

## 500

10 000

Click for Answer

• To represent numbers on a number line.

Represent the following number on a 5000 – 10 000 number line.

Represent the following number on a 8000 – 10 000 number line.

8750

Click for Answer

8000