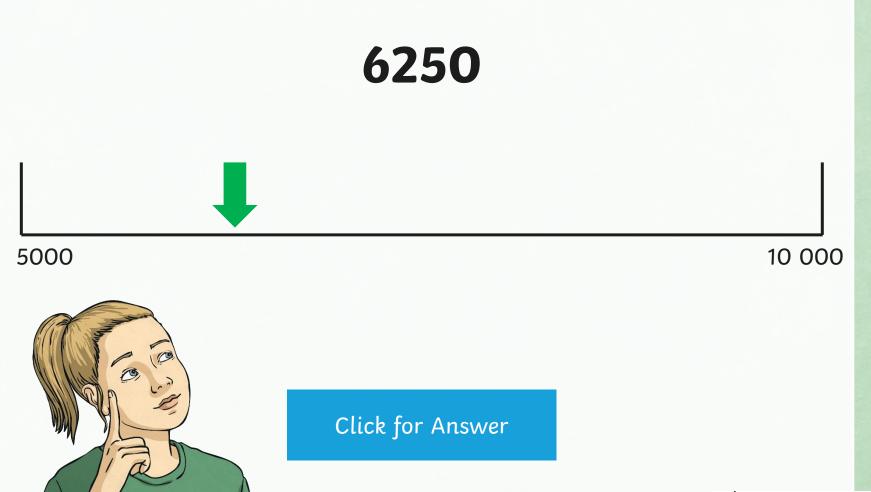

## 500

10 000

Click for Answer

• To represent numbers on a number line.

Represent the following number on a 5000 – 10 000 number line.

Represent the following number on a 8000 – 10 000 number line.

8750

Click for Answer