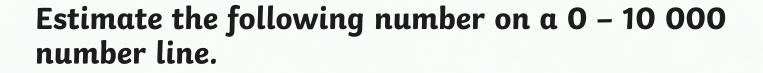

#### **Activity 1** Represent numbers on a number line 0 - 10 000

#### **Activity 2** Estimate numbers on a number line 0 - 10 000

#### **Activity 3** Represent numbers on different number lines

**Activity 4** Estimate numbers on different number lines



• To represent numbers on a number line.





10 000







# Represent the following number on a $O - 10\ OOO$ number line.

## 1500

10 000

#### Click for Answer





#### Click for Answer





10 000





• To estimate numbers on a number line.







#### Click for Answer



0

10 000





10 000

#### Click for Answer



# Estimate the following number on a 0 – 10 000 number line.

## 500

10 000

Click for Answer



• To represent numbers on a number line.



Represent the following number on a 5000 – 10 000 number line.





Represent the following number on a 8000 – 10 000 number line.

8750

Click for Answer



8000









#### Click for Answer









Click for Answer





• To estimate numbers on a number line.





# Estimate the following number on a 8000 – 10 000 number line.

### 9500



Click for Answer