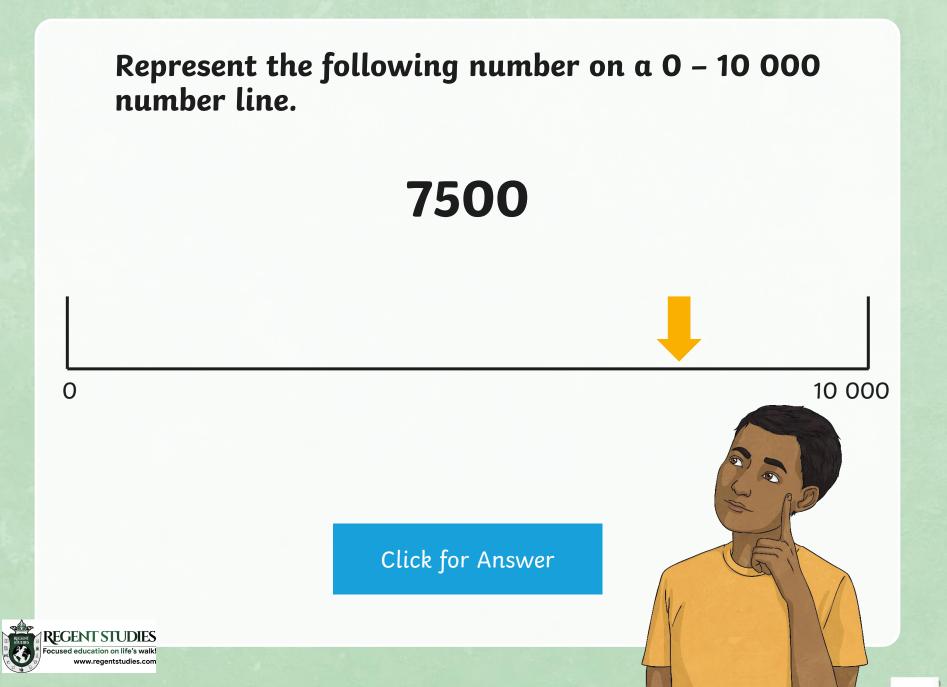

# Represent the following number on a $O - 10\ OOO$ number line.

## 1500

10 000