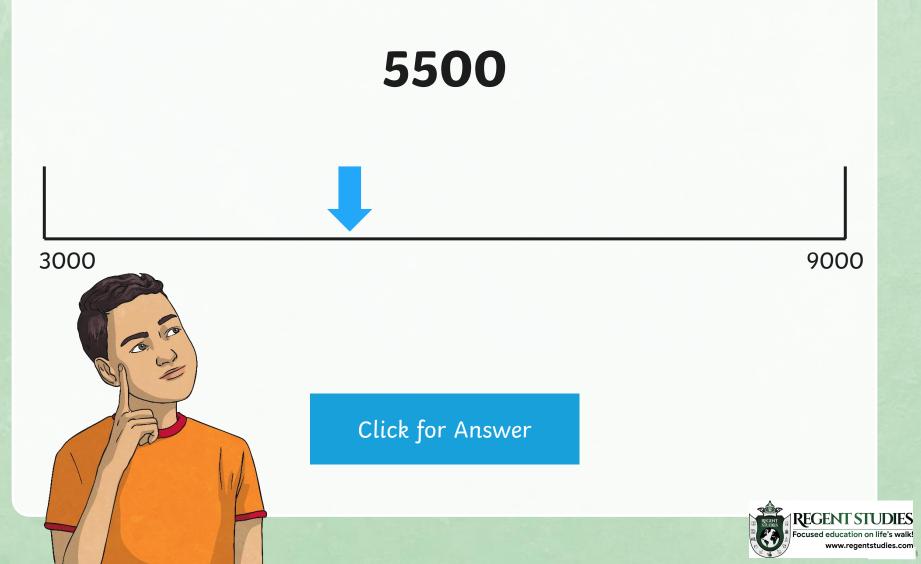

00







# Represent the following number on a $O - 10\ OOO$ number line.

## 1500

10 000

#### Click for Answer





#### Click for Answer





10 000





• To estimate numbers on a number line.







#### Click for Answer



0

10 000





10 000

#### Click for Answer



# Estimate the following number on a 0 – 10 000 number line.

## 500

10 000

Click for Answer



• To represent numbers on a number line.



Represent the following number on a 5000 – 10 000 number line.





Represent the following number on a 8000 – 10 000 number line.

8750

Click for Answer



8000









#### Click for Answer









Click for Answer





• To estimate numbers on a number line.





# Estimate the following number on a 8000 – 10 000 number line.

### 9500



Click for Answer